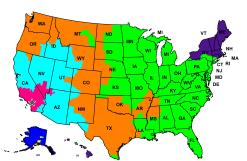

## **Ground Service Maps Ground Service Maps Results**

Print

Shipping from ZIP/Postal code: 92530

When will your FedEx Ground shipment be scheduled for delivery?

|                 | 1 Day                | 2 Days |     | 4 Days | 5 Days           | 6 Days           | /+ Day |
|-----------------|----------------------|--------|-----|--------|------------------|------------------|--------|
| If picked up on | Will be delivered by |        |     |        |                  |                  |        |
| Monday          | Tue                  | Wed    | Thu | Fri    | Mon <sup>@</sup> | Tue®             | Wed⁼   |
| Tuesday         | Wed                  | Thu    | Fri | Mon    | Tue®             | Wed <sup>®</sup> | Thu"   |
| Wednesday       | Thu                  | Fri    | Mon | Tue    | Wed <sup>®</sup> | Thu <sup>®</sup> | Fri"   |
| Thursday        | Fri                  | Mon    | Tue | Wed    | Thu <sup>®</sup> | Fri@             | Mon"   |
| Friday          | Mon                  | Tue    | Wed | Thu    | Fri®             | Mon <sup>®</sup> | Tue*   |
| Saturday        | Tue                  | Wed    | Thu | Fri    | Mon <sup>®</sup> | Tue <sup>®</sup> | Wed*   |
| Sunday          | Tue                  | Wed    | Thu | Fri    | Mon®             | Tue <sup>®</sup> | Wed*   |

## Please note:

- ise note:

   The map above is a general representation of transit times for FedEx Ground shipments to commercial destinations. In limited areas, transit times may differ between shipments to commercial and residential destinations. For specific transit time information from one ZIP/Postal code to another, please go to <u>Get Rates & Transit Times</u> under the Ship tab on fedex.com.
   FedEx Ground business days are Monday through Friday (excluding holidays). FedEx Home Delivery business days are Tuesday through Saturday (excluding holidays).